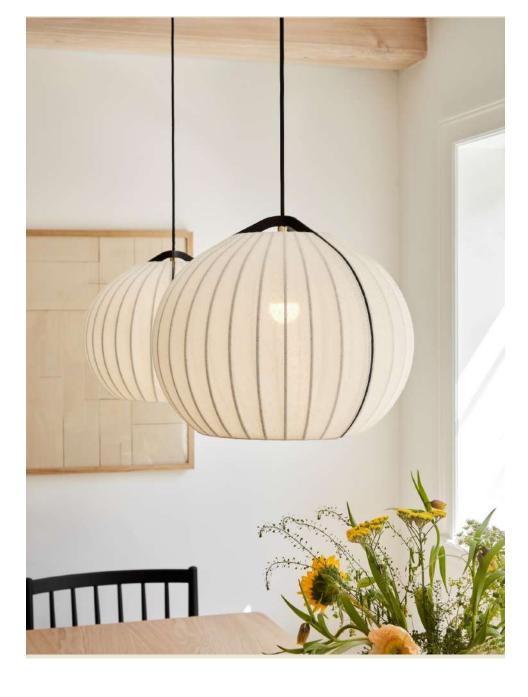

# U13 – Hasmark lamp Designed by Rikke Frost 2023

The Hasmark Lamp consists of many thin lines that come together to form a beautiful shape, much like an onion, which served as inspiration for both the shape and name.

The textile creates a pleasant, diffused light, and the lamp will bring a cosy ambience to any room. Combining the soft textiles with a black metal frame adds tactility and contrast to the design and when lit, the Hasmark Lamp will reveal a more detailed, graphical expression. The name stems from of the finest Danish onion producers, a farm called Hasmark Vestergaard.

| Material:<br>Color:     | Black / Beige Linen                         |
|-------------------------|---------------------------------------------|
| Measurement:<br>Pendant | 32,9 × Ø 39,1                               |
| Price:                  | 2.999 DKK / 429 EUR / 4.399 NOK / 4.699 SEK |
| Available:              | OCTOBER                                     |