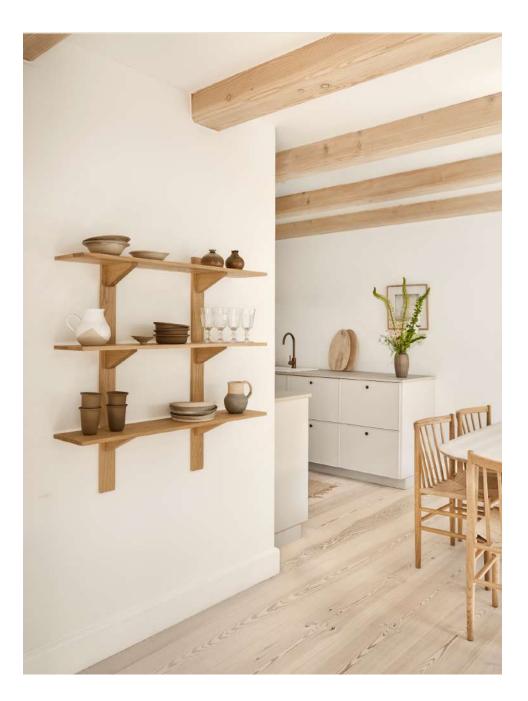

## B100 – Sorø Shelf Designed by Laura Bilde 2023

Oak. Oiled

Material:

By combining solid oak and a very straightforward design approach with simple and immediate constructions, the designer has created the iconic details of the Sorø Shelf.

Sorø is made by Laura Bilde, one of our newest designers at FDB Møbler. The shelf works fine on its own, but due to the simple design and construction, you can also group more of them together to create large, flexible shelving systems.