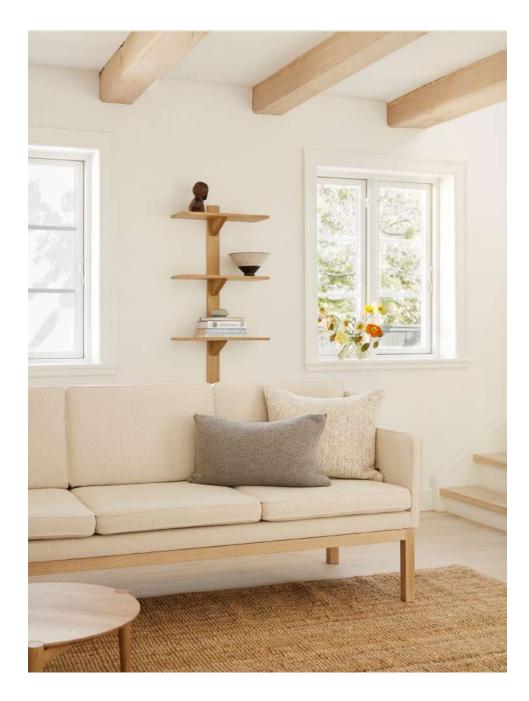

## B100 – Sorø Shelf Designed by Laura Bilde 2023

Oak. Oiled

Material:

By combining solid oak and a very straightforward design approach with simple and immediate constructions, the designer has created the iconic details of the Sorø Shelf.

Sorø is made by Laura Bilde, one of our newest designers at FDB Møbler. The shelf works fine on its own, but due to the simple design and construction, you can also group more of them together to create large, flexible shelving systems.