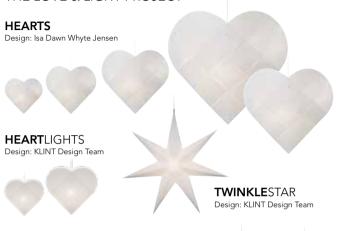

udvalgte partnere og LE KLINT Brand Stores / leklint.com

The Love & Light Project

NEW HEARTLIGHT & TWINKLESTAR DESIGNS

Two new designs have now joined the Love & Light Family, HeartLight, TwinkleStar, Heart, Snowflake and Angel designs were created and produced in the same principles, as our hand-pleated lamp-shades. These designs are contributors to The Love & Light project where a percentage of the sales goes towards charity. Follow our charity work on leklint.com

#### **SNOWFLAKES & ANGELS**

Design: Tine Mouritsen

Heart, Snowflake, Angel, HeartLight and TwinkleStar designs were created and produced in the same principles, as our hand-pleated lamp-shades. These designs are contributors to The Love & Light project where a percentage of the sales goes towards charity. Follow our charity work on leklint.com