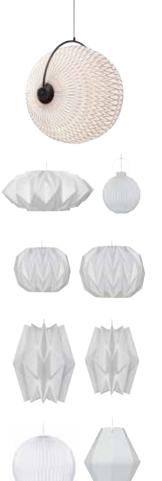

#### **SEASONAL** COLLECTION

THE LOVE & LIGHT PROJECT

#### **SNOWFLAKES & ANGELS**

Design: Tine Mouritsen

Heart, Snowflake, Angel, HeartLight and TwinkleStar designs were created and produced in the same principles, as our hand-pleated lamp-shades. These designs are contributors to The Love & Light project where a percentage of the sales goes towards charity. Follow our charity work on leklint.com