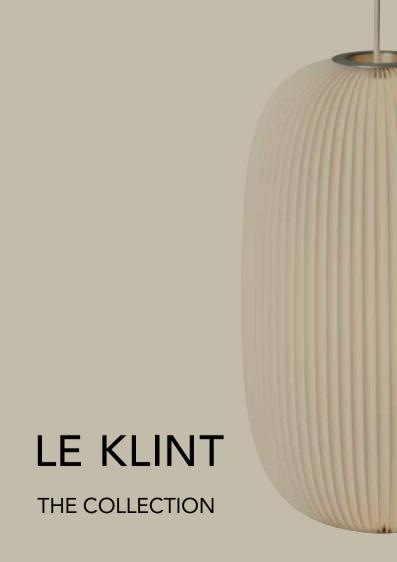

### **SHADES**

Our classic hand-folded lampshades are an important part of our DNA. Each lampshade is a piece of Danish Craftsmanship, which has been manufactured in Odense since 1943. The lampshades are part of the collection of pendants, table, floor and wall lamps. They can be replaced if necessary and used together with your old retro or vintage lamp. Treat it with a gentle hand and it will last for generations.