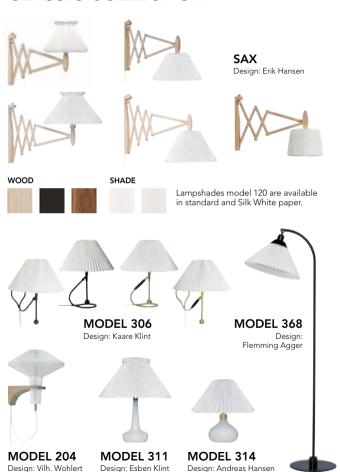

#### **MODERN** COLLECTION

# **MODERN** COLLECTION **MUTATIO** Design: Christian Troels **PLIVERRE** Design: Christian Troels

**CACHÉ**Design: Aurélien Barbry