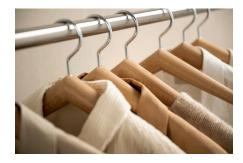

#### Coat hanger "k"

Design: Baptiste Ducommun, 2016

Made of oak and metal, the clothes hanger "k" is a durable must-have accessory that adds style to any wardrobe. This useful essential suits all clothes, from large coats to delicate dresses. With a refined aesthetic, it perfectly complements the Klybeck collection.