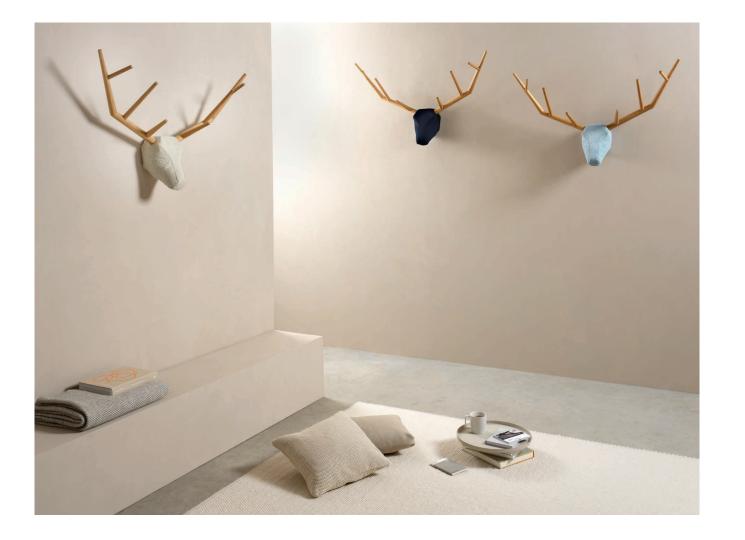

#### **Hunting trophy "yy"**

Design: Baptiste Ducommun, 2014

The majestic deer "yy" offers a contemporary interpretation of the hunting trophy. Decorative element or functional coat hanger, it acts as a sentinel over the room in a kind and reassuring manner. Its imposing antlers join together with a soft and satiny head. In order to create the trophy that best suits your interior, this statement piece is available in 6 fabric colours.