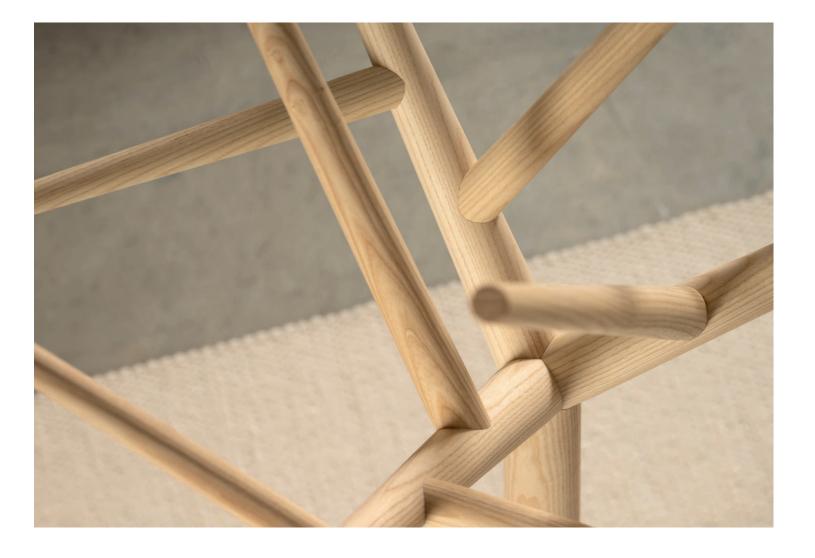

#### Coffee table "63"

Design: Baptiste Ducommun, 2018

With its three overlapping table tops which can rotate 360 degrees, the coffee table "63" offers a variety of shapes and combinations. When in a closed position, the table occupies minimum space, which can then be opened like a flower to achieve its full size. From an intimate atmosphere to a festive ambiance, this modular table adapts to a life in motion.