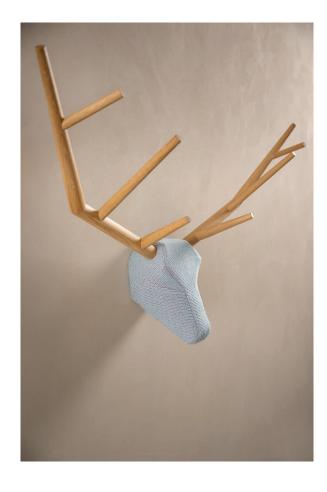

#### **Hunting trophy "yy"**

Design: Baptiste Ducommun, 2014

The majestic deer "yy" offers a contemporary interpretation of the hunting trophy. Decorative element or functional coat hanger, it acts as a sentinel over the room in a kind and reassuring manner. Its imposing antlers join together with a soft and satiny head. In order to create the trophy that best suits your interior, this statement piece is available in 6 fabric colours.