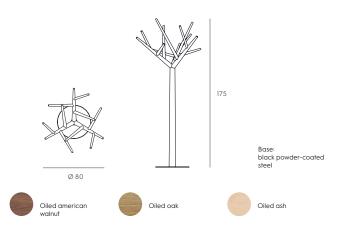

#### Coat stand "y"

Design: Baptiste Ducommun, 2013

The sculptural coat stand "y" invites the spirit of the forest into your home. Available in 3 wood species, this tree dresses each room with a touch of lightness. Its 12 branches are mindfully placed at various heights and inclinations to create a harmonious and functional geometry. The sleek and airy silhouette is rooted in a steel base that guarantees complete stability.