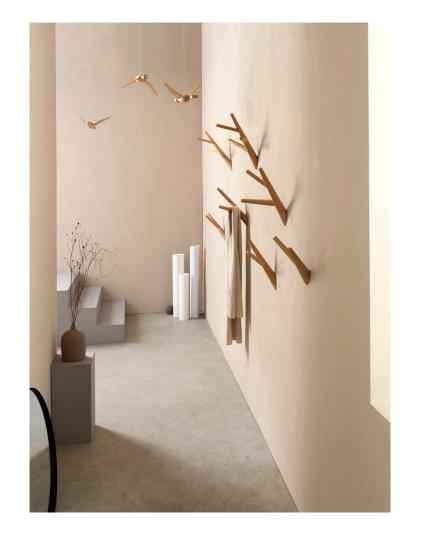

#### Coat stand "y"

Design: Baptiste Ducommun, 2013

The sculptural coat stand "y" invites the spirit of the forest into your home. Available in 3 wood species, this tree dresses each room with a touch of lightness. Its 12 branches are mindfully placed at various heights and inclinations to create a harmonious and functional geometry. The sleek and airy silhouette is rooted in a steel base that guarantees complete stability.

#### Bird "jov"

Design: Baptiste Ducommun, 2018

Mobile to hang, "jov" is both your new pet bird and an elegant, contemporary and playful interior accessory. There are two models depending on the position of the wings, ascending or de-scending. Placed side by side, the two birds create an impression of a wing flapping in majestic flight. "jov" gives your favorite room a touch of lightness and poetry.