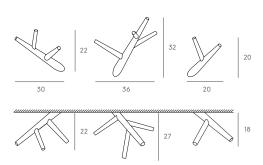

#### Set of 3 coat hooks "ivy"

Design: Baptiste Ducommun, 2015

Providing a decorative dimension to a functional solution, "ivy" is a set of three coat hooks of different sizes and shapes. Like branches growing from the wall, the hooks can be associated with one another, and scaled up to cover a whole surface area. The choices of position and angle enable infinite possibilities. Thanks to a metal bracket and two screws, the hooks are easily installed and guarantee robust stability.