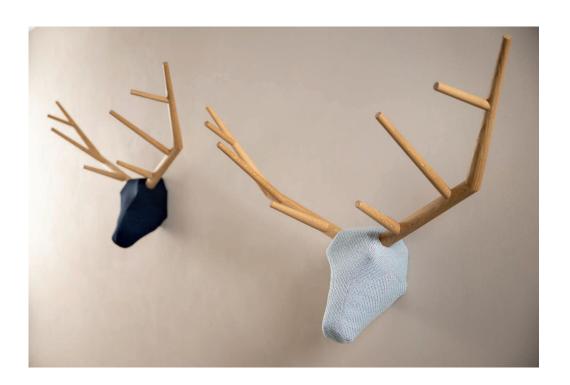

#### **Hunting trophy "yy"**

Design: Baptiste Ducommun, 2014

The majestic deer "yy" offers a contemporary interpretation of the hunting trophy. Decorative element or functional coat hanger, it acts as a sentinel over the room in a kind and reassuring manner. Its imposing antlers join together with a soft and satiny head. In order to create the trophy that best suits your interior, this statement piece is available in 6 fabric colours.