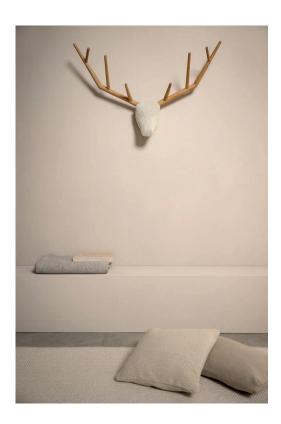

#### **Hunting trophy "yy"**

Design: Baptiste Ducommun, 2014

The majestic deer "yy" offers a contemporary interpretation of the hunting trophy. Decorative element or functional coat hanger, it acts as a sentinel over the room in a kind and reassuring manner. Its imposing antlers join together with a soft and satiny head. In order to create the trophy that best suits your interior, this statement piece is available in 6 fabric colours.