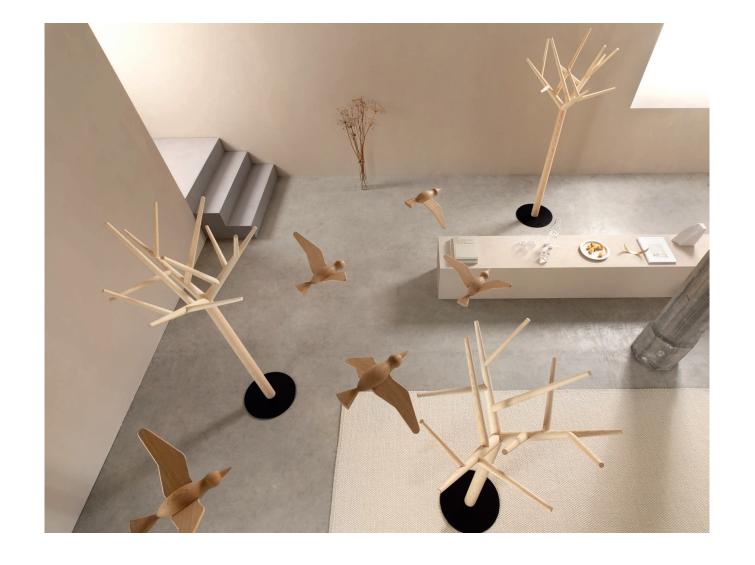

#### Coat stand "y"

Design: Baptiste Ducommun, 2013

The sculptural coat stand "y" invites the spirit of the forest into your home. Available in 3 wood species, this tree dresses each room with a touch of lightness. Its 12 branches are mindfully placed at various heights and inclinations to create a harmonious and functional geometry. The sleek and airy silhouette is rooted in a steel base that guarantees complete stability.

#### Bird "jov"

Design: Baptiste Ducommun, 2018

Mobile to hang, "jov" is both your new pet bird and an elegant, contemporary and playful interior accessory. There are two models depending on the position of the wings, ascending or de-scending. Placed side by side, the two birds create an impression of a wing flapping in majestic flight. "jov" gives your favorite room a touch of lightness and poetry.