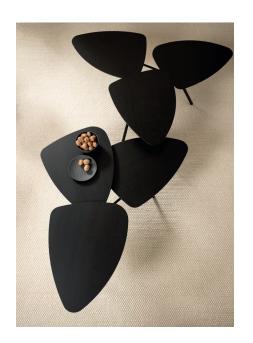

#### Coffee table "63"

Design: Baptiste Ducommun, 2018

With its three overlapping table tops which can rotate 360 degrees, the coffee table "63" offers a variety of shapes and combinations. When in a closed position, the table occupies minimum space, which can then be opened like a flower to achieve its full size. From an intimate atmosphere to a festive ambiance, this modular table adapts to a life in motion.

Frame: black powder-coated steel