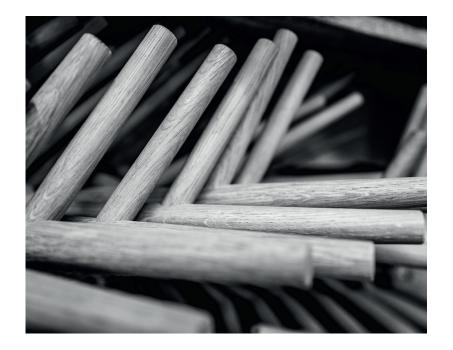

#### Coat stand "y"

Design: Baptiste Ducommun, 2013

The sculptural coat stand "y" invites the spirit of the forest into your home. Available in 3 wood species, this tree dresses each room with a touch of lightness. Its 12 branches are mindfully placed at various heights and inclinations to create a harmonious and functional geometry. The sleek and airy silhouette is rooted in a steel base that guarantees complete stability.