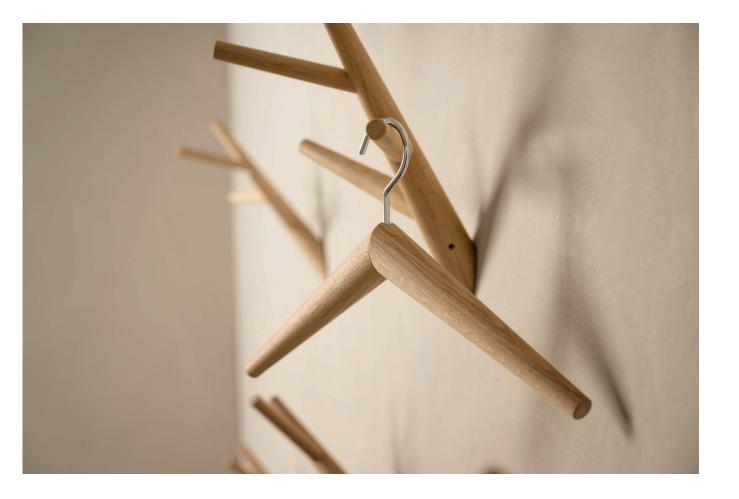

#### Coat hanger "k"

Design: Baptiste Ducommun, 2016

Made of oak and metal, the clothes hanger "k" is a durable must-have accessory that adds style to any wardrobe. This useful essential suits all clothes, from large coats to delicate dresses. With a refined aesthetic, it perfectly complements the Klybeck collection.