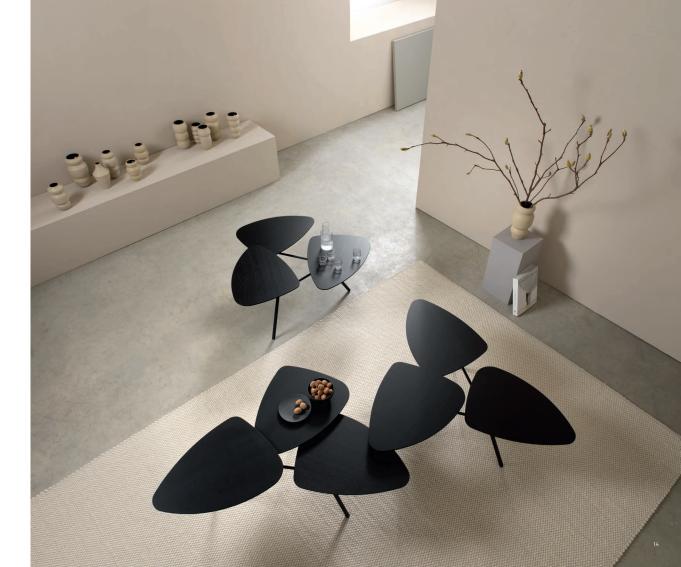

#### Coffee table "63"

Design: Baptiste Ducommun, 2018

With its three overlapping table tops which can rotate 360 degrees, the coffee table "63" offers a variety of shapes and combinations. When in a closed position, the table occupies minimum space, which can then be opened like a flower to achieve its full size. From an intimate atmosphere to a festive ambiance, this modular table adapts to a life in motion.

Frame: black powder-coated steel