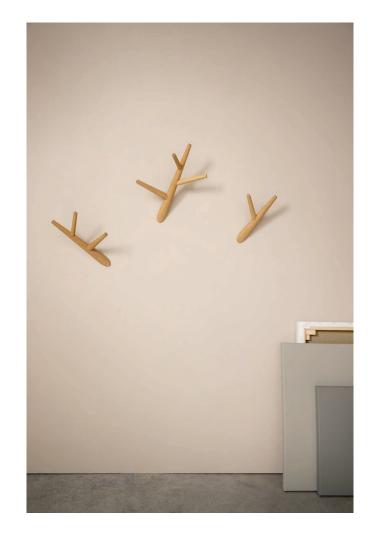

#### Set of 3 coat hooks "ivy"

Design: Baptiste Ducommun, 2015

Providing a decorative dimension to a functional solution, "ivy" is a set of three coat hooks of different sizes and shapes. Like branches growing from the wall, the hooks can be associated with one another, and scaled up to cover a whole surface area. The choices of position and angle enable infinite possibilities. Thanks to a metal bracket and two screws, the hooks are easily installed and guarantee robust stability.