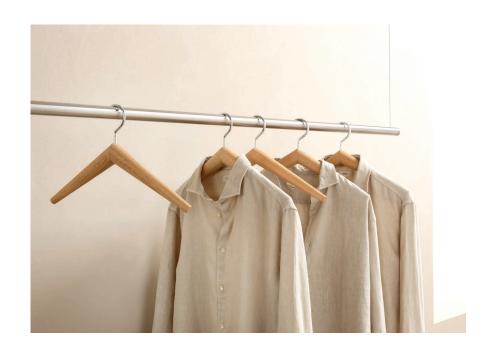

#### Coat hanger "k"

Design: Baptiste Ducommun, 2016

Made of oak and metal, the clothes hanger "k" is a durable must-have accessory that adds style to any wardrobe. This useful essential suits all clothes, from large coats to delicate dresses. With a refined aesthetic, it perfectly complements the Klybeck collection.