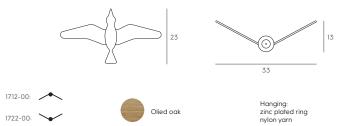

#### Bird "jov"

Design: Baptiste Ducommun, 2018

Mobile to hang, "jov" is both your new pet bird and an elegant, contemporary and playful interior accessory. There are two models depending on the position of the wings, ascending or de-scending. Placed side by side, the two birds create an impression of a wing flapping in majestic flight. "jov" gives your favorite room a touch of lightness and poetry.