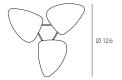

#### Coffee table "63"

Design: Baptiste Ducommun, 2018

With its three overlapping table tops which can rotate 360 degrees, the coffee table "63" offers a variety of shapes and combinations. When in a closed position, the table occupies minimum space, which can then be opened like a flower to achieve its full size. From an intimate atmosphere to a festive ambiance, this modular table adapts to a life in motion.