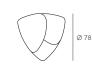

#### Coffee table "63"

Design: Baptiste Ducommun, 2018

With its three overlapping table tops which can rotate 360 degrees, the coffee table "63" offers a variety of shapes and combinations. When in a closed position, the table occupies minimum space, which can then be opened like a flower to achieve its full size. From an intimate atmosphere to a festive ambiance, this modular table adapts to a life in motion.