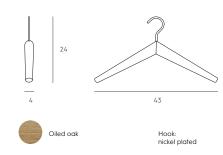

#### Coat hanger "k"

Design: Baptiste Ducommun, 2016

Made of oak and metal, the clothes hanger "k" is a durable must-have accessory that adds style to any wardrobe. This useful essential suits all clothes, from large coats to delicate dresses. With a refined aesthetic, it perfectly complements the Klybeck collection.