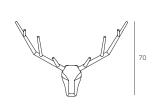

#### **Hunting trophy "yy"**

Design: Baptiste Ducommun, 2014

The majestic deer "yy" offers a contemporary interpretation of the hunting trophy. Decorative element or functional coat hanger, it acts as a sentinel over the room in a kind and reassuring manner. Its imposing antlers join together with a soft and satiny head. In order to create the trophy that best suits your interior, this statement piece is available in 6 fabric colours.