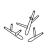

#### Set of 3 coat hooks "ivy"

Design: Baptiste Ducommun, 2015

Providing a decorative dimension to a functional solution, "ivy" is a set of three coat hooks of different sizes and shapes. Like branches growing from the wall, the hooks can be associated with one another, and scaled up to cover a whole surface area. The choices of position and angle enable infinite possibilities. Thanks to a metal bracket and two screws, the hooks are easily installed and guarantee robust stability.