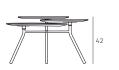

#### Coffee table "63"

Design: Baptiste Ducommun, 2018

With its three overlapping table tops which can rotate 360 degrees, the coffee table "63" offers a variety of shapes and combinations. When in a closed position, the table occupies minimum space, which can then be opened like a flower to achieve its full size. From an intimate atmosphere to a festive ambiance, this modular table adapts to a life in motion.

Frame: black powder-coated steel