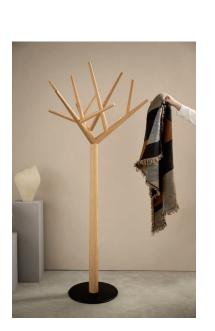

#### Coat stand "y"

Design: Baptiste Ducommun, 2013

The sculptural coat stand "y" invites the spirit of the forest into your home. Available in 3 wood species, this tree dresses each room with a touch of lightness. Its 12 branches are mindfully placed at various heights and inclinations to create a harmonious and functional geometry. The sleek and airy silhouette is rooted in a steel base that guarantees complete stability.