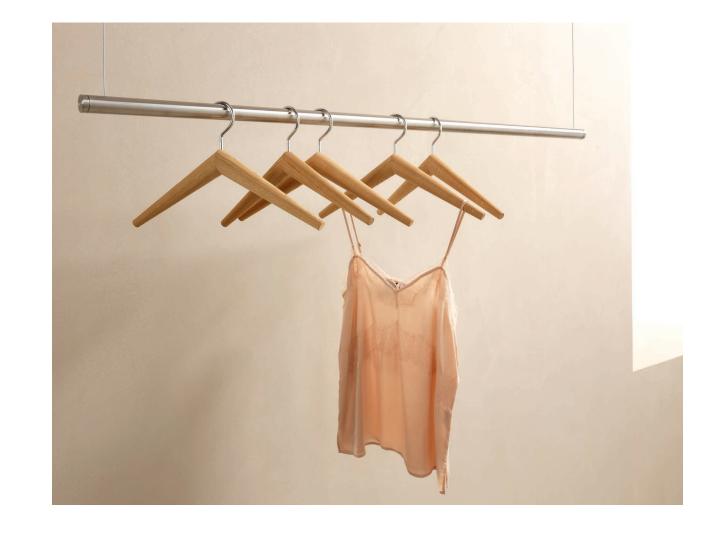

#### Coat hanger "k"

Design: Baptiste Ducommun, 2016

Made of oak and metal, the clothes hanger "k" is a durable must-have accessory that adds style to any wardrobe. This useful essential suits all clothes, from large coats to delicate dresses. With a refined aesthetic, it perfectly complements the Klybeck collection.