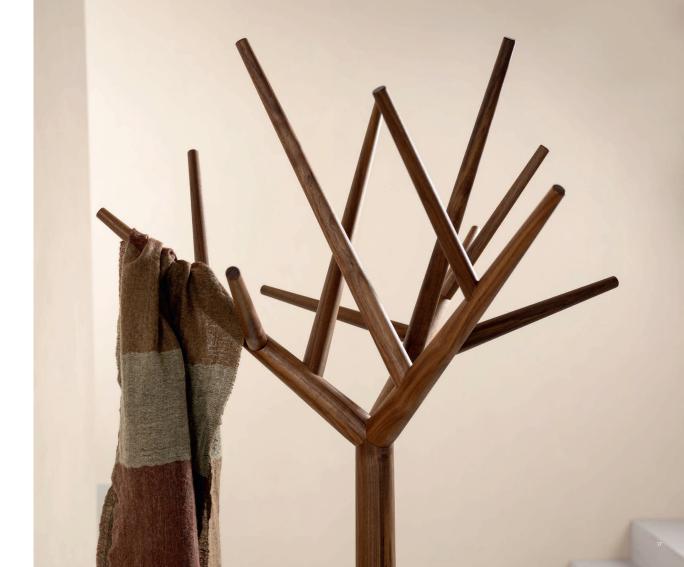

#### Coat stand "y"

Design: Baptiste Ducommun, 2013

The sculptural coat stand "y" invites the spirit of the forest into your home. Available in 3 wood species, this tree dresses each room with a touch of lightness. Its 12 branches are mindfully placed at various heights and inclinations to create a harmonious and functional geometry. The sleek and airy silhouette is rooted in a steel base that guarantees complete stability.