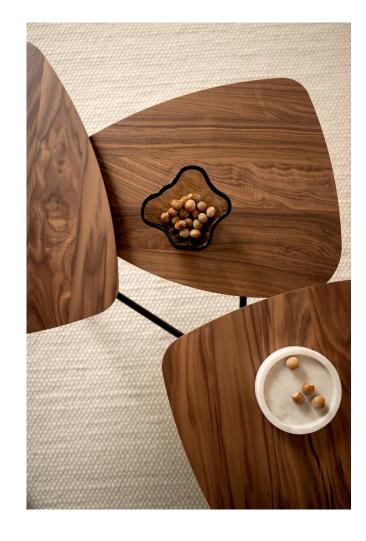

#### Coffee table "63"

Design: Baptiste Ducommun, 2018

With its three overlapping table tops which can rotate 360 degrees, the coffee table "63" offers a variety of shapes and combinations. When in a closed position, the table occupies minimum space, which can then be opened like a flower to achieve its full size. From an intimate atmosphere to a festive ambiance, this modular table adapts to a life in motion.