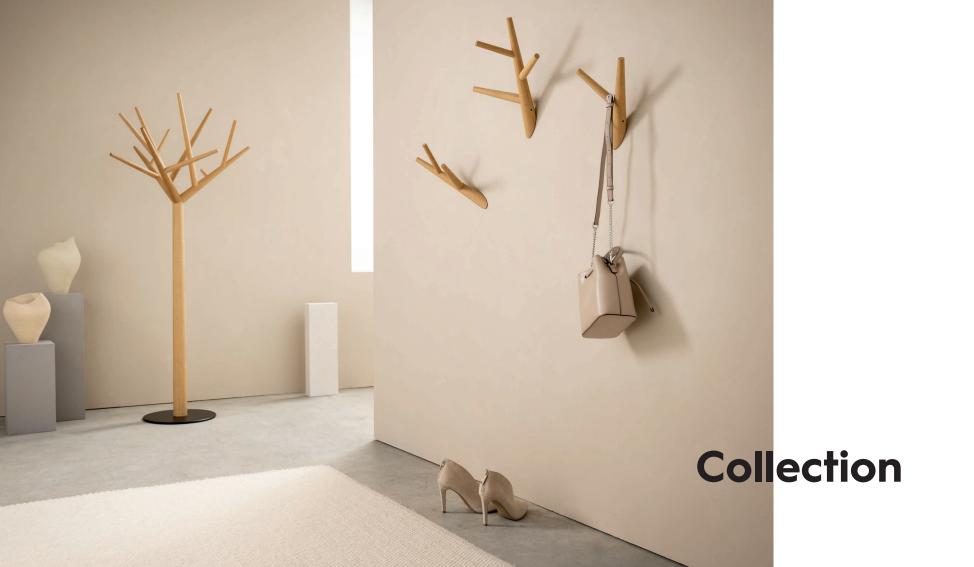

#### Coat stand "y"

Design: Baptiste Ducommun, 2013

The sculptural coat stand "y" invites the spirit of the forest into your home. Available in 3 wood species, this tree dresses each room with a touch of lightness. Its 12 branches are mindfully placed at various heights and inclinations to create a harmonious and functional geometry. The sleek and airy silhouette is rooted in a steel base that guarantees complete stability.

#### Set of 3 coat hooks "ivy"

Design: Baptiste Ducommun, 2015

Providing a decorative dimension to a functional solution, "ivy" is a set of three coat hooks of different sizes and shapes. Like branches growing from the wall, the hooks can be associated with one another, and scaled up to cover a whole surface area. The choices of position and angle enable infinite possibilities. Thanks to a metal bracket and two screws, the hooks are easily installed and guarantee robust stability.