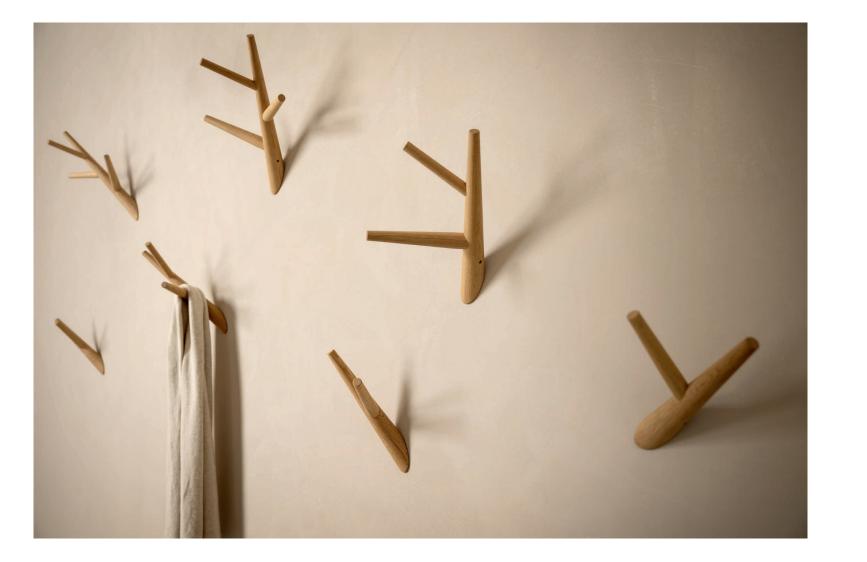

#### Set of 3 coat hooks "ivy"

Design: Baptiste Ducommun, 2015

Providing a decorative dimension to a functional solution, "ivy" is a set of three coat hooks of different sizes and shapes. Like branches growing from the wall, the hooks can be associated with one another, and scaled up to cover a whole surface area. The choices of position and angle enable infinite possibilities. Thanks to a metal bracket and two screws, the hooks are easily installed and guarantee robust stability.