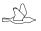

#### Bird "jov"

Design: Baptiste Ducommun, 2018

Mobile to hang, "jov" is both your new pet bird and an elegant, contemporary and playful interior accessory. There are two models depending on the position of the wings, ascending or de-scending. Placed side by side, the two birds create an impression of a wing flapping in majestic flight. "jov" gives your favorite room a touch of lightness and poetry.