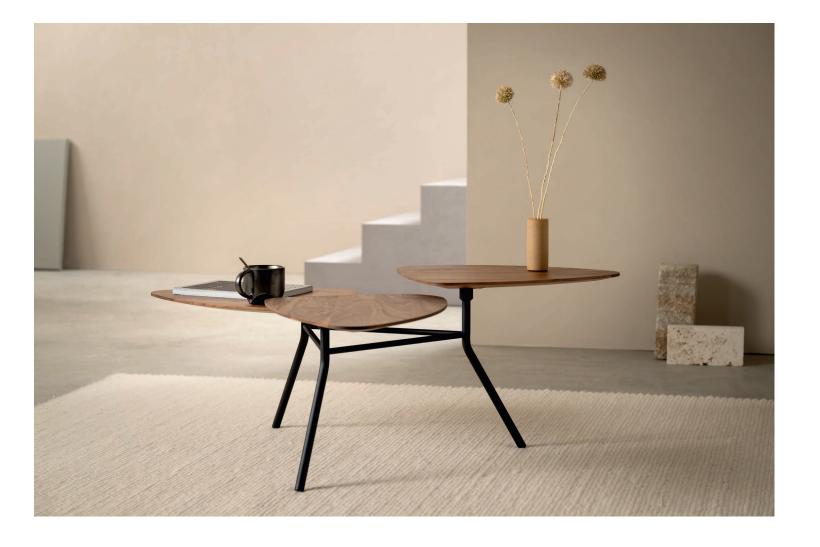

#### Coffee table "63"

Design: Baptiste Ducommun, 2018

With its three overlapping table tops which can rotate 360 degrees, the coffee table "63" offers a variety of shapes and combinations. When in a closed position, the table occupies minimum space, which can then be opened like a flower to achieve its full size. From an intimate atmosphere to a festive ambiance, this modular table adapts to a life in motion.