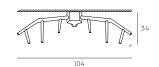

#### **Hunting trophy "yy"**

Design: Baptiste Ducommun, 2014

The majestic deer "yy" offers a contemporary interpretation of the hunting trophy. Decorative element or functional coat hanger, it acts as a sentinel over the room in a kind and reassuring manner. Its imposing antlers join together with a soft and satiny head. In order to create the trophy that best suits your interior, this statement piece is available in 6 fabric colours.