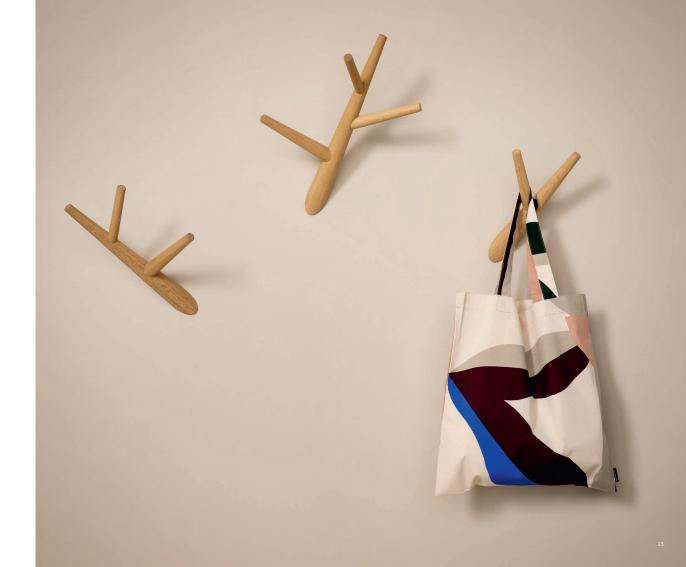

#### Set of 3 coat hooks "ivy"

Design: Baptiste Ducommun, 2015

Providing a decorative dimension to a functional solution, "ivy" is a set of three coat hooks of different sizes and shapes. Like branches growing from the wall, the hooks can be associated with one another, and scaled up to cover a whole surface area. The choices of position and angle enable infinite possibilities. Thanks to a metal bracket and two screws, the hooks are easily installed and guarantee robust stability.