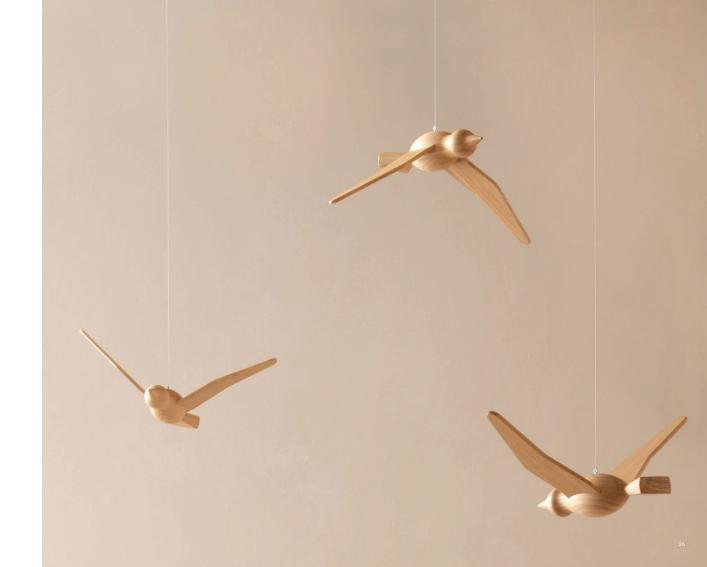

#### Bird "jov"

Design: Baptiste Ducommun, 2018

Mobile to hang, "jov" is both your new pet bird and an elegant, contemporary and playful interior accessory. There are two models depending on the position of the wings, ascending or de-scending. Placed side by side, the two birds create an impression of a wing flapping in majestic flight. "jov" gives your favorite room a touch of lightness and poetry.