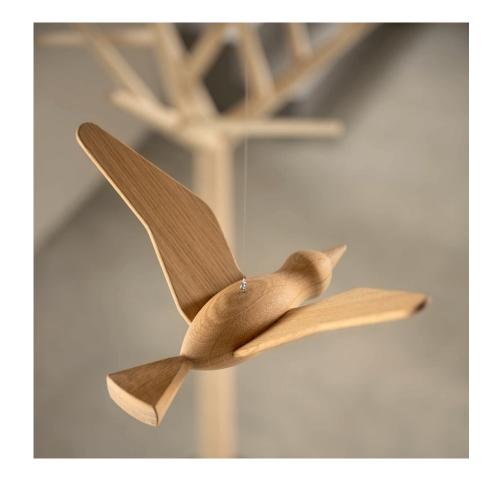

#### Bird "jov"

Design: Baptiste Ducommun, 2018

Mobile to hang, "jov" is both your new pet bird and an elegant, contemporary and playful interior accessory. There are two models depending on the position of the wings, ascending or de-scending. Placed side by side, the two birds create an impression of a wing flapping in majestic flight. "jov" gives your favorite room a touch of lightness and poetry.