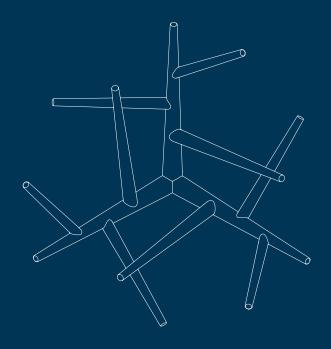

#### Coat stand "y"

Design: Baptiste Ducommun, 2013

The sculptural coat stand "y" invites the spirit of the forest into your home. Available in 3 wood species, this tree dresses each room with a touch of lightness. Its 12 branches are mindfully placed at various heights and inclinations to create a harmonious and functional geometry. The sleek and airy silhouette is rooted in a steel base that guarantees complete stability.