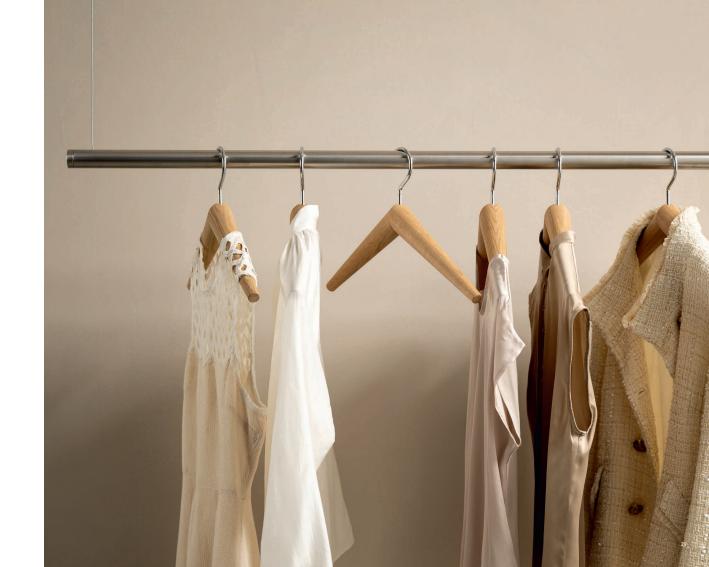

#### Coat hanger "k"

Design: Baptiste Ducommun, 2016

Made of oak and metal, the clothes hanger "k" is a durable must-have accessory that adds style to any wardrobe. This useful essential suits all clothes, from large coats to delicate dresses. With a refined aesthetic, it perfectly complements the Klybeck collection.