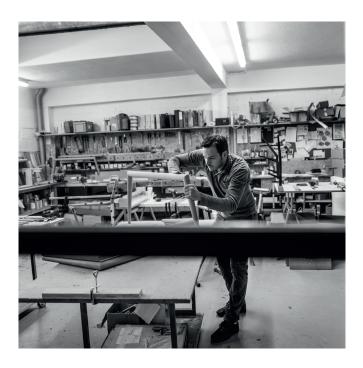

#### Coat stand "y"

Design: Baptiste Ducommun, 2013

The sculptural coat stand "y" invites the spirit of the forest into your home. Available in 3 wood species, this tree dresses each room with a touch of lightness. Its 12 branches are mindfully placed at various heights and inclinations to create a harmonious and functional geometry. The sleek and airy silhouette is rooted in a steel base that guarantees complete stability.