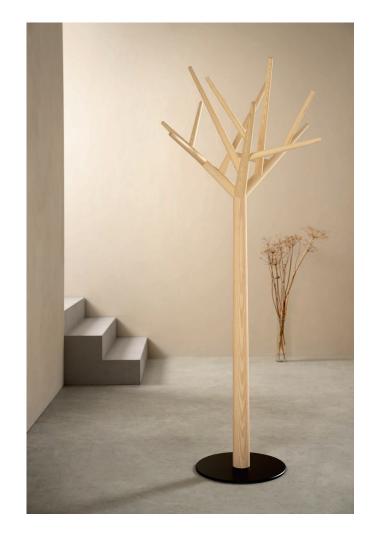

The coat stand "y" the first piece created by Klybeck, was awarded the prestigious Interior Innovation Award - Selection 2015.

interior innovation award 2015 Selection

#### Coat stand "y"

Design: Baptiste Ducommun, 2013

The sculptural coat stand "y" invites the spirit of the forest into your home. Available in 3 wood species, this tree dresses each room with a touch of lightness. Its 12 branches are mindfully placed at various heights and inclinations to create a harmonious and functional geometry. The sleek and airy silhouette is rooted in a steel base that guarantees complete stability.