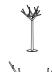

#### Coat stand "y"

Design: Baptiste Ducommun, 2013

The sculptural coat stand "y" invites the spirit of the forest into your home. Available in 3 wood species, this tree dresses each room with a touch of lightness. Its 12 branches are mindfully placed at various heights and inclinations to create a harmonious and functional geometry. The sleek and airy silhouette is rooted in a steel base that guarantees complete stability.