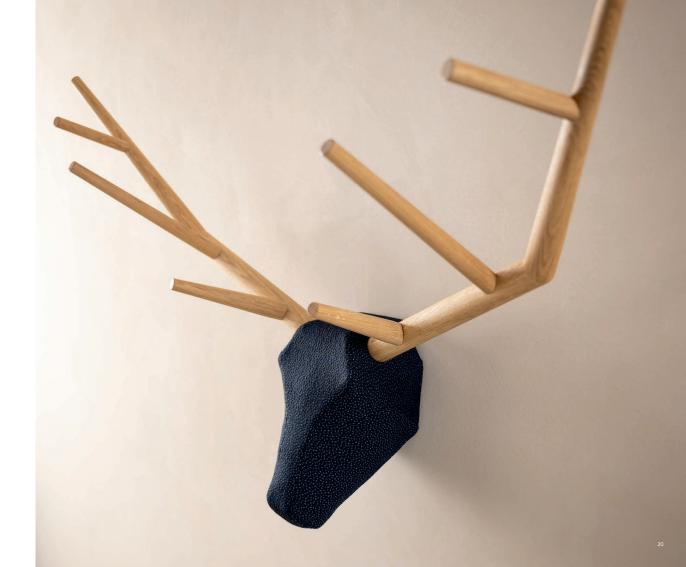

#### **Hunting trophy "yy"**

Design: Baptiste Ducommun, 2014

The majestic deer "yy" offers a contemporary interpretation of the hunting trophy. Decorative element or functional coat hanger, it acts as a sentinel over the room in a kind and reassuring manner. Its imposing antlers join together with a soft and satiny head. In order to create the trophy that best suits your interior, this statement piece is available in 6 fabric colours.